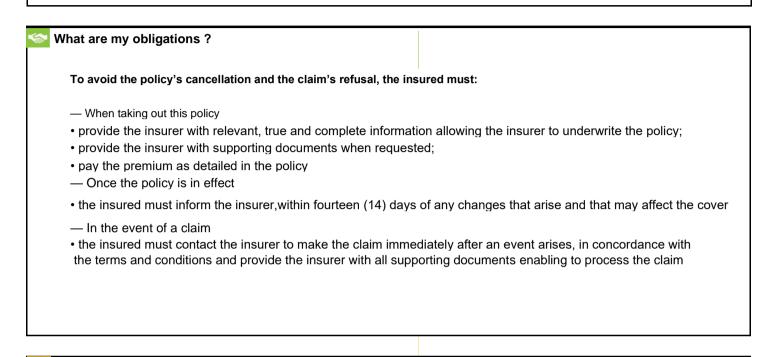

### Ι Ποιες είναι οι υποχρεώσεις μου ;

#### Προς αποφυγή ακυρώσεως του ασφαλιστηρίου συμβολαίου και απορρίψεως της αξίωσης, ο ασφαλισμένος πρέπει:

- Κατά τη σύναψη της ασφαλιστικής κάλυψης
  - να δηλώσει στον ασφαλιστή κάθε στοιχείο ή περιστατικό που γνωρίζει, το οποίο είναι αντικειμενικά ουσιώδες για την εκτίμηση του κινδύνου,
  - να παράσχει στον ασφαλιστή όλα τα απαραίτητα δικαιολογητικά έγγραφα εφόσον ζητηθούν
  - να καταβάλλει το ασφάλιστρο ως λεπτομερώς περιγράφεται στην ασφαλιστική σύμβαση
- Κατά τη διάρκεια της ασφαλιστικής κάλυψης
  - να δηλώσει στον ασφαλιστή, μέσα σε δεκατέσσερις (14) ημέρες από τότε που περιήλθε σε γνώση του, κάθε στοιχείο ή περιστατικό,
     το οποίο μπορεί να επιφέρει σημαντική επίταση του κινδύνου
- Κατά την υποβολή αξίωσης της αποζημίωσης

να ειδοποιήσει, σε περίπτωση επέλευσης ασφαλιστικής περίπτωσης, άμεσα τον ασφαλιστή, συναρτήσει των όρων και προϋποθέσεων
 του ασφαλιστικού προγράμματος, και να παράσχει όλες τις αναγκαίες πληροφορίες, στοιχεία και έγγραφα που αιτείται ο ασφαλιστής
 για την διεκπεραίωση της αξίωσης.